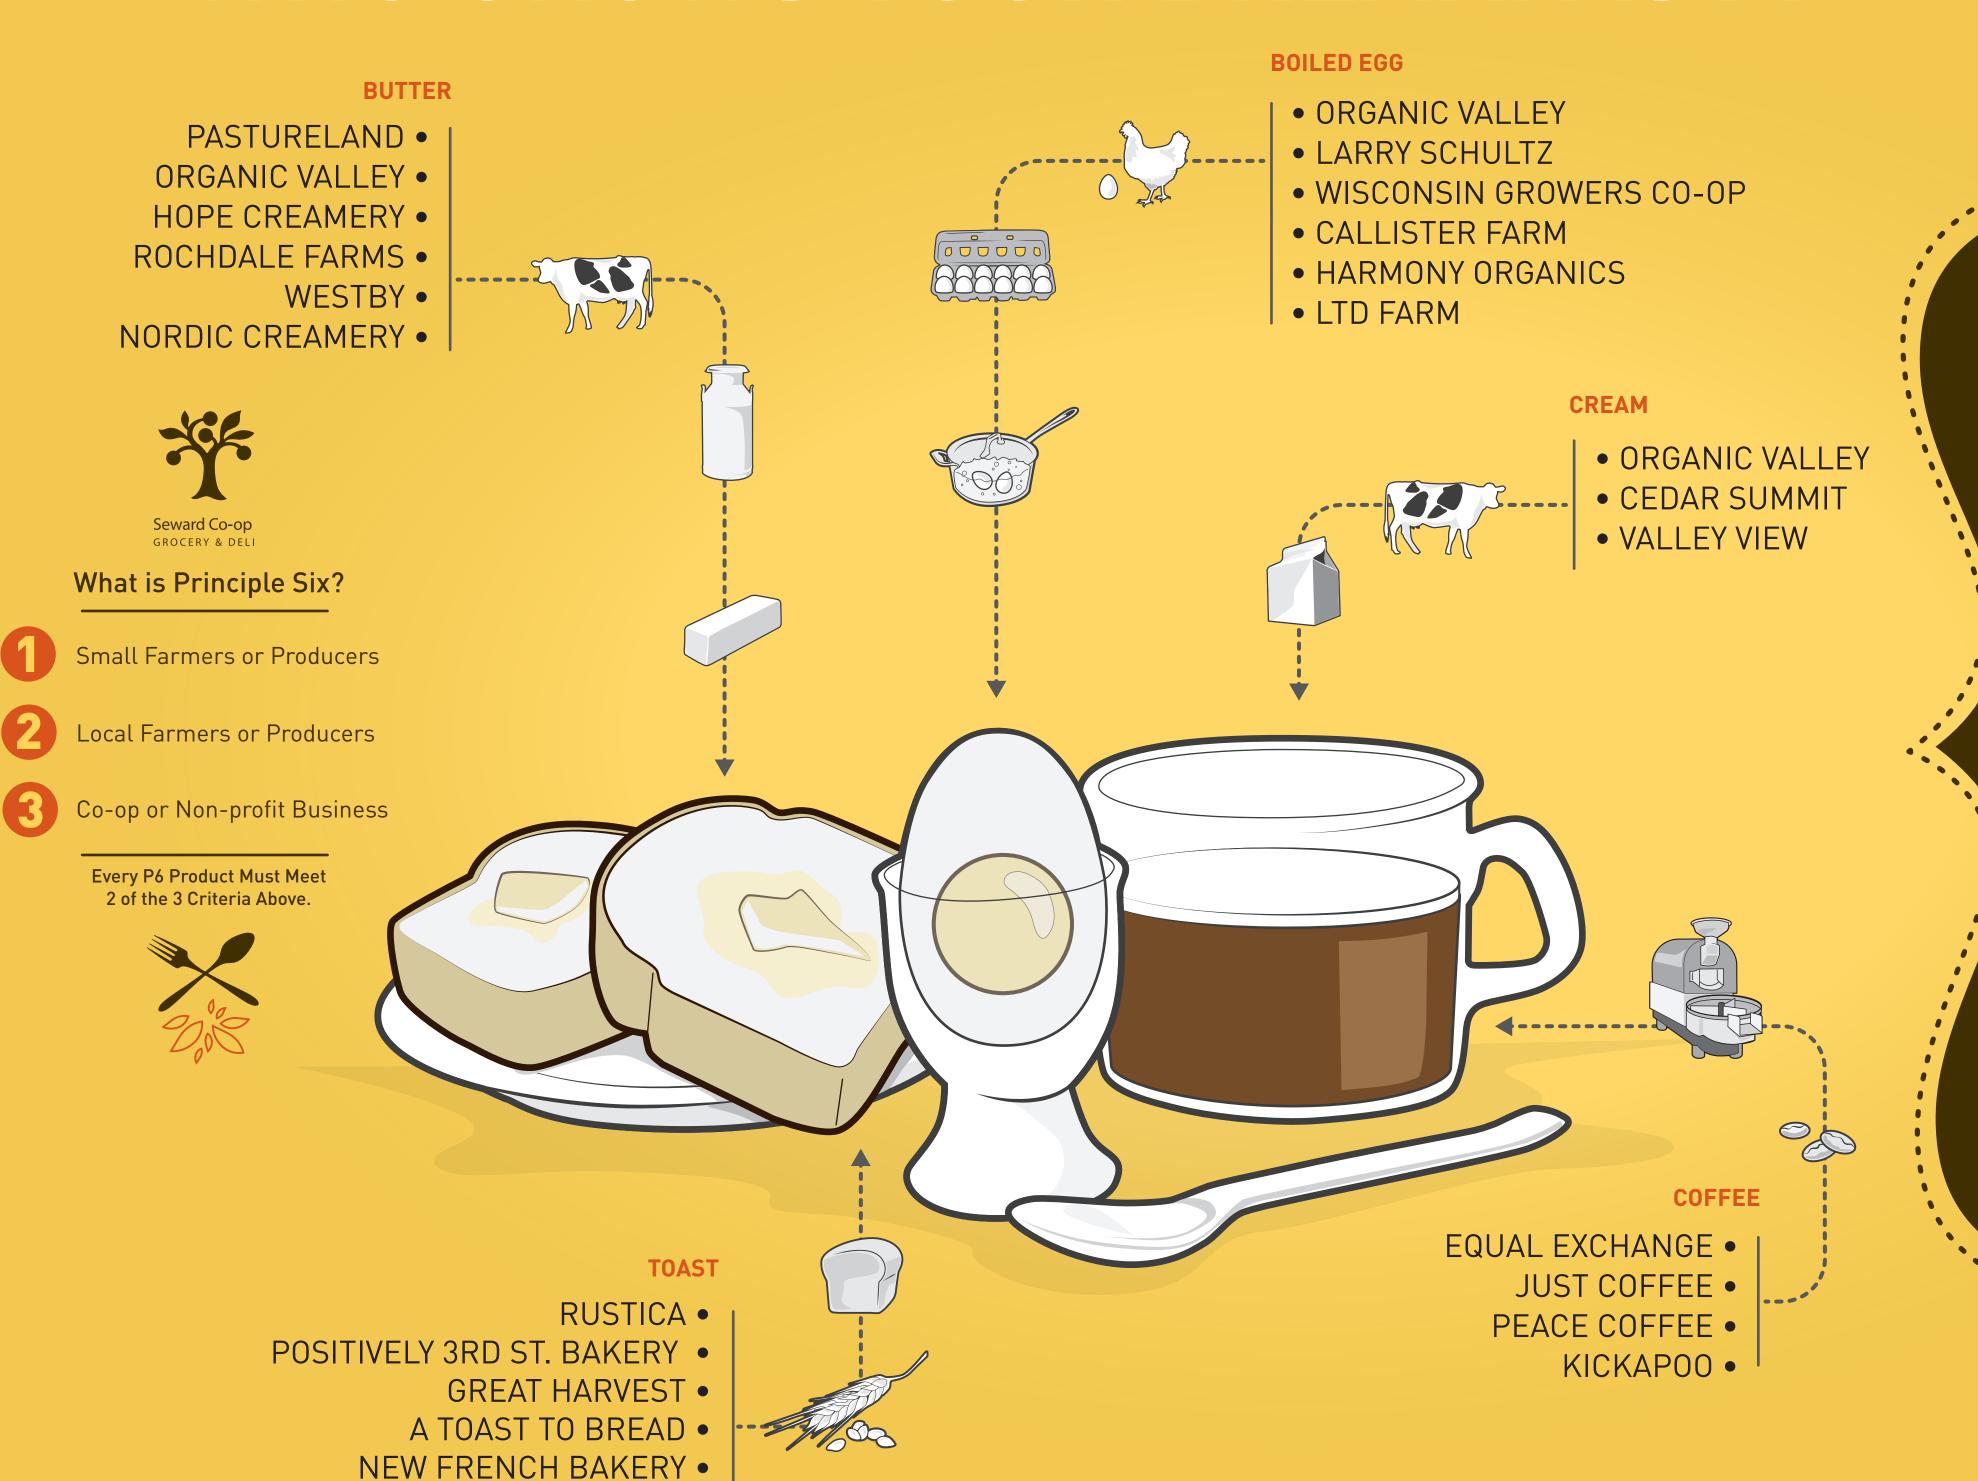

## WHO GROWS YOUR BREAKFAST?

SOLOMON BAKERY •

ST. AGNES BAKING CO. •

## What are you having for breakfast this morning?

Why not start your day with a breakfast that's good for you AND good for those who produce your food?

P6 products leverage the power of co-operatives to build a better food system by shifting the focus where it should be: small farmers, local producers, and co-op businesses.

Next time you purchase your morning breakfast, think about where your money goes. Choose P6 products when you select your eggs, toast, coffee, and dairy products, and know that with every purchase, you are helping to build a sustainable, alternative economy.